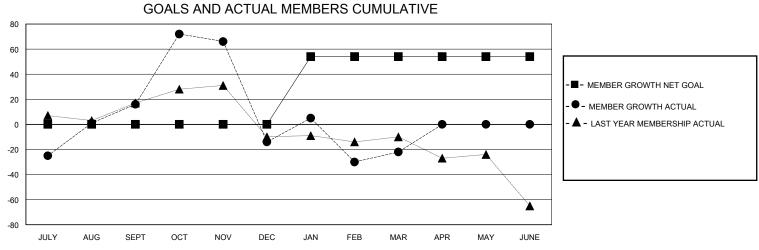

## District 4 L3

Results as of: 3/31/2024

| GMT:                  | LOCATION CALIFORNIA |           |               |                       |                       |                         |                                                    |  |
|-----------------------|---------------------|-----------|---------------|-----------------------|-----------------------|-------------------------|----------------------------------------------------|--|
|                       | Club                | s         |               | Members               |                       |                         |                                                    |  |
| RESULTS FOR 2023-2024 |                     |           |               | RESULTS FOR 2023-2024 |                       |                         |                                                    |  |
| QUARTER               | NEW CLUB GOAL       | NEW CLUBS | DROPPED CLUBS | QUARTER MEMB          | ER GROWTH NET<br>GOAL | MEMBER GROWTH<br>ACTUAL | DROPPED<br>MEMBERS ACTUAL<br>(including transfers) |  |
| JULY/AUG/SEPT         | 1                   | 1         | 1             | JULY/AUG/SEPT         | 0                     | 98                      | 75                                                 |  |
| OCT/NOV/DEC           | 0                   | 1         | 3             | OCT/NOV/DEC           | 0                     | 85                      | 114                                                |  |
| JAN/FEB/MAR           | 2                   | 0         | 2             | JAN/FEB/MAR           | 54                    | 83                      | 61                                                 |  |
| APR/MAY/JUNE          | 3                   | 0         | 0             | APR/MAY/JUNE          | 0                     | 0                       | 0                                                  |  |